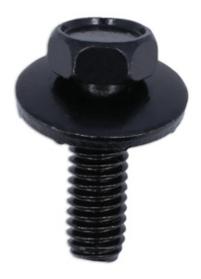

## Black Hex-Head Body Screw with Washer - for Toyota

A pack of 50 Hex head body screws with washer for Toyota vehicles. Metal trim clip fixings are an original manufacturer replacement trim fastener suitable for automotive use.

## **Additional Information**

- Dimensions: Hex head dia. 12.7mm x thread length 23.0mm. Screw size: M8; washer flange: 22.4mm.
- Equivalent to OEM 90119-08763, 90119-08B45, 90119-08702 (Toyota).
- · Colour: black; material: metal.
- · Pack of 5 available, Part No. 30056.
- · Included in metal body screw trim fasteners assortment, Part No. 35993. Use with 13mm spanner or socket.